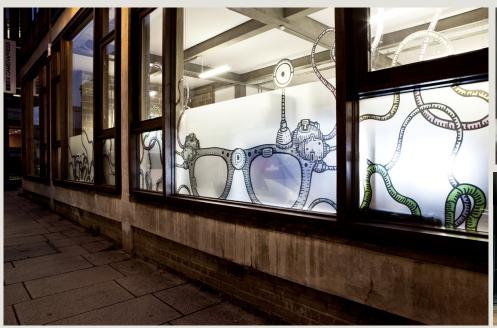

## **Printed Films and Graphics**

By investing in state of the art printing technology and utilising the rapidly expanding range of films available. The Window Film Company UK Ltd are able to offer a wide range of printed films and graphics.

With a dedicated design studio, we are able to create bespoke images and designs which can in turn be printed onto a range of films suitable for your windows, glass partitions - even your walls.

The option to print on such a diverse range of films means that it is possible to effortlessy combine style and design with functionality. We are able to print on virtually any media, meaning that whatever your requirements, we can make the solution an eye-catching as well as as an effective one.

As well as the ability to print in full colour, The Window Film Company UK Ltd also prints in white ink - an option that remains rare. By incorporating white ink, designs, images and patterns can appear truly stunning.

On top of the latest equipment, we also have a dedicated design team who can help make your ideas a reality. Whether it is bringing your branding to life or coming up with a brand new, bespoke idea we have the knowledge, experience and inspiration to help.